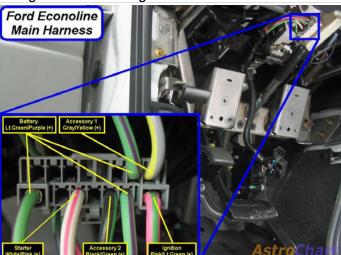

Wiring Photo and Notes: 12 Volts

## Wiring Photo and Notes: 12 Volts

There are no notes for this wire.

## Wiring Photo and Notes: Second 12 Volts

There are no notes for this wire.

# **Wiring Photo and Notes: Starter**

There are no notes for this wire.

Wiring Photo and Notes: Ignition

## Wiring Photo and Notes: Ignition

There are no notes for this wire.

## **Wiring Photo and Notes: Accessory**

There are no notes for this wire.

# **Wiring Photo and Notes: Second Accessory**

There are no notes for this wire.

Wiring Photo and Notes: Keysense

## Wiring Photo and Notes: Keysense

There are no notes for this wire.