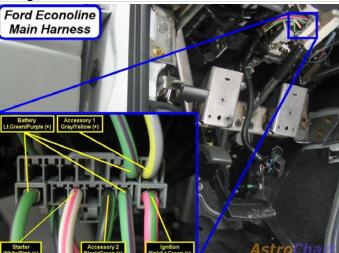

Wiring Photo and Notes: 12 Volts

## Wiring Photo and Notes: 12 Volts

There are no notes for this wire.

## Wiring Photo and Notes: Second 12 Volts

There are no notes for this wire.

# **Wiring Photo and Notes: Starter**

There are no notes for this wire.

Wiring Photo and Notes: Ignition

## Wiring Photo and Notes: Ignition

There are no notes for this wire.

## **Wiring Photo and Notes: Accessory**

There are no notes for this wire.

# **Wiring Photo and Notes: Second Accessory**

There are no notes for this wire.

Wiring Photo and Notes: Keysense

## Wiring Photo and Notes: Keysense

There are no notes for this wire.