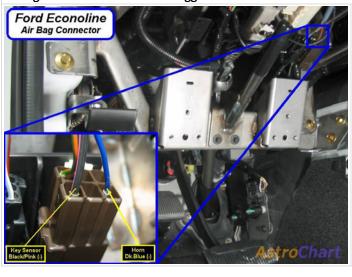

## Wiring Photo and Notes: Keysense

There are no notes for this wire.

#### Wiring Photo and Notes: Horn Trigger

There are no notes for this wire.

- © 2018 Directed. All rights reserved. —

DirectWire and its vehicle information are for the sole use of authorized Directed personnel and it's participating dealers and distributors. The information contained on these pages may contain confidential and privileged information. Any unauthorized review,