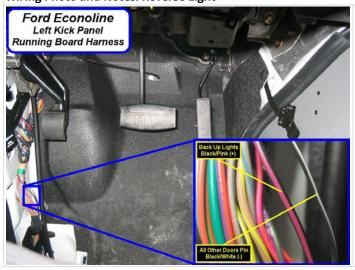

## Wiring Photo and Notes: Reverse Light

There are no notes for this wire.

## Wiring Photo and Notes: Right Front Door Trigger

There are no notes for this wire.