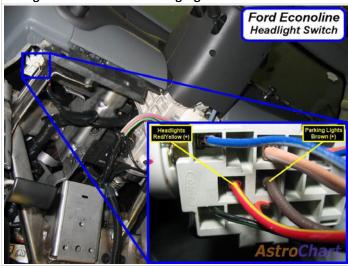

#### Wiring Photo and Notes: Parking Lights

There are no notes for this wire.

Wiring Photo and Notes: Headlight

## Wiring Photo and Notes: Headlight

There are no notes for this wire.