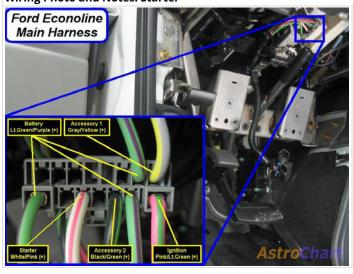

Wiring Photo and Notes: 12 Volts

## Wiring Photo and Notes: 12 Volts

There are no notes for this wire.

## Wiring Photo and Notes: Second 12 Volts

There are no notes for this wire.

# **Wiring Photo and Notes: Starter**

There are no notes for this wire.

Wiring Photo and Notes: Ignition

## Wiring Photo and Notes: Ignition

There are no notes for this wire.

## **Wiring Photo and Notes: Accessory**

There are no notes for this wire.

# **Wiring Photo and Notes: Second Accessory**

There are no notes for this wire.

Wiring Photo and Notes: Keysense

## Wiring Photo and Notes: Keysense

There are no notes for this wire.