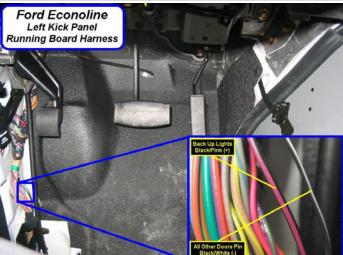

## Wiring Photo and Notes: Reverse Light

There are no notes for this wire.

## Wiring Photo and Notes: Right Front Door Trigger

There are no notes for this wire.