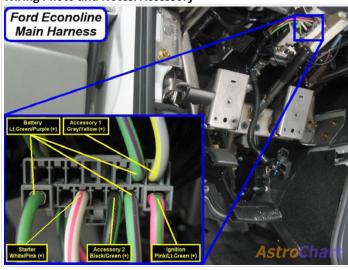

Wiring Photo and Notes: 12 Volts

## Wiring Photo and Notes: 12 Volts

There are no notes for this wire.

## Wiring Photo and Notes: Second 12 Volts

There are no notes for this wire.

# **Wiring Photo and Notes: Starter**

There are no notes for this wire.

Wiring Photo and Notes: Ignition

## Wiring Photo and Notes: Ignition

There are no notes for this wire.

## **Wiring Photo and Notes: Accessory**

There are no notes for this wire.

# **Wiring Photo and Notes: Second Accessory**

There are no notes for this wire.

Wiring Photo and Notes: Keysense

## Wiring Photo and Notes: Keysense

There are no notes for this wire.