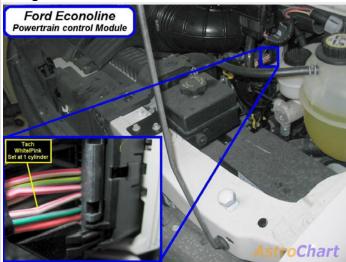

## **Wiring Photo and Notes: Tachometer**

The PCM is under the hood, next to the brake master cylinder.

#### Wiring Photo and Notes: Speed Sense

note The PCM is under the hood, next to the brake master cylinder.