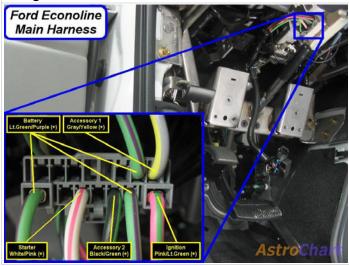

Wiring Photo and Notes: 12 Volts

## Wiring Photo and Notes: 12 Volts

There are no notes for this wire.

## Wiring Photo and Notes: Second 12 Volts

There are no notes for this wire.

# **Wiring Photo and Notes: Starter**

There are no notes for this wire.

Wiring Photo and Notes: Ignition

## Wiring Photo and Notes: Ignition

There are no notes for this wire.

## **Wiring Photo and Notes: Accessory**

There are no notes for this wire.

# **Wiring Photo and Notes: Second Accessory**

There are no notes for this wire.

Wiring Photo and Notes: Keysense

## Wiring Photo and Notes: Keysense

There are no notes for this wire.