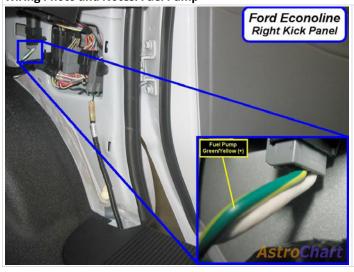

On vehicles with remote keyless entry, use pink/yellow (-) for lock and pink/lt. green (-) for unlock in either kick or at the VSM in the passenger kick.

#### Wiring Photo and Notes: Parking Lights



There are no notes for this wire.

Wiring Photo and Notes: Headlight

## Wiring Photo and Notes: Headlight



There are no notes for this wire.

## Wiring Photo and Notes: Reverse Light



There are no notes for this wire.

# Wiring Photo and Notes: Left Front Door Trigger



There are no notes for this wire.

Wiring Photo and Notes: Right Front Door Trigger

## Wiring Photo and Notes: Right Front Door Trigger



There are no notes for this wire.

## **Wiring Photo and Notes: Tachometer**



The PCM is under the hood, next to the brake master cylinder.

# Wiring Photo and Notes: Fuel Pump



There are no notes for this wire.

#### Wiring Photo and Notes: Speed Sense

note The PCM is under the hood, next to the brake master cylinder.

## Wiring Photo and Notes: Brake Wire



There are no notes for this wire.

#### Wiring Photo and Notes: Parking Brake



There are no notes for this wire.

#### Wiring Photo and Notes: Horn Trigger



There are no notes for this wire.

- © 2018 Directed. All rights reserved. —

DirectWire and its vehicle information are for the sole use of authorized Directed personnel and it's participating dealers and distributors. The information contained on these pages may contain confidential and privileged information. Any unauthorized review,

7 of 8

use, disclosure or distribution is prohibited.

8 of 8