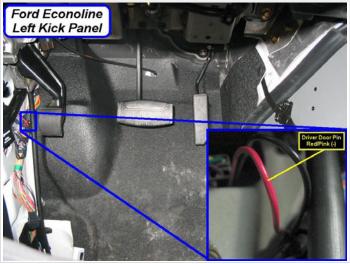

# Wiring Photo and Notes: Left Front Door Trigger

There are no notes for this wire.

Wiring Photo and Notes: Right Front Door Trigger