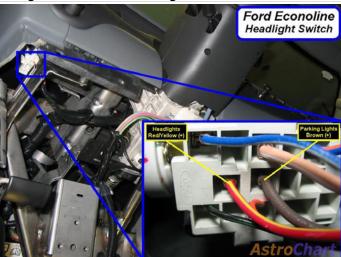

#### Wiring Photo and Notes: Parking Lights

There are no notes for this wire.

Wiring Photo and Notes: Headlight

## Wiring Photo and Notes: Headlight

There are no notes for this wire.