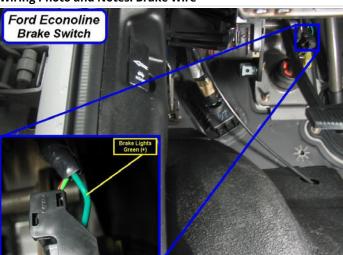

arking Lights



There are no notes for this wire.

Wiring Photo and Notes: Headlight

## Wiring Photo and Notes: Headlight



There are no notes for this wire.

## Wiring Photo and Notes: Reverse Light



There are no notes for this wire.

# Wiring Photo and Notes: Left Front Door Trigger



There are no notes for this wire.

Wiring Photo and Notes: Right Front Door Trigger

## Wiring Photo and Notes: Right Front Door Trigger



There are no notes for this wire.

## **Wiring Photo and Notes: Tachometer**



The PCM is under the hood, next to the brake master cylinder.

# Wiring Photo and Notes: Fuel Pump



There are no notes for this wire.

#### Wiring Photo and Notes: Speed Sense

note The PCM is under the hood, next to the brake master cylinder.

## Wiring Photo and Notes: Brake Wire



There are no notes for this wire.

#### Wiring Photo and Notes: Parking Brake



There are no notes for this wire.

#### Wiring Photo and Notes: Horn Trigger



There are no notes for this wire.

- © 2018 Directed. All rights reserved. —

DirectWire and its vehicle information are for the sole use of authorized Directed personnel and it's participating dealers and distributors. The information contained on these pages may contain confidential and privileged information. Any unauthorized review,

7 of 8

use, disclosure or distribution is prohibited.

8 of 8