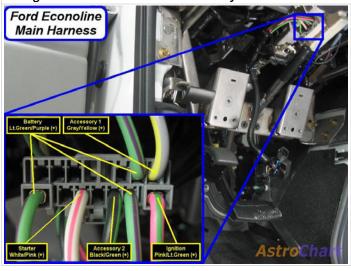

Wiring Photo and Notes: 12 Volts

## Wiring Photo and Notes: 12 Volts

There are no notes for this wire.

## Wiring Photo and Notes: Second 12 Volts

There are no notes for this wire.

# **Wiring Photo and Notes: Starter**

There are no notes for this wire.

Wiring Photo and Notes: Ignition

## Wiring Photo and Notes: Ignition

There are no notes for this wire.

## **Wiring Photo and Notes: Accessory**

There are no notes for this wire.

# **Wiring Photo and Notes: Second Accessory**

There are no notes for this wire.

Wiring Photo and Notes: Keysense

## Wiring Photo and Notes: Keysense

There are no notes for this wire.