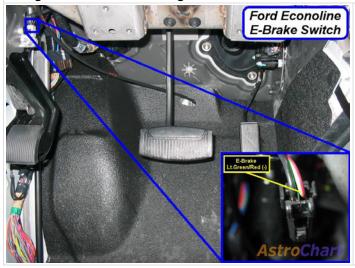

ight

## Wiring Photo and Notes: Headlight



There are no notes for this wire.

## Wiring Photo and Notes: Reverse Light



There are no notes for this wire.

# Wiring Photo and Notes: Left Front Door Trigger



There are no notes for this wire.

Wiring Photo and Notes: Right Front Door Trigger

## Wiring Photo and Notes: Right Front Door Trigger



There are no notes for this wire.

## **Wiring Photo and Notes: Tachometer**



The PCM is under the hood, next to the brake master cylinder.

# Wiring Photo and Notes: Fuel Pump



There are no notes for this wire.

#### Wiring Photo and Notes: Speed Sense

note The PCM is under the hood, next to the brake master cylinder.

## Wiring Photo and Notes: Brake Wire



There are no notes for this wire.

#### Wiring Photo and Notes: Parking Brake



There are no notes for this wire.

#### Wiring Photo and Notes: Horn Trigger



There are no notes for this wire.

- © 2018 Directed. All rights reserved. —

DirectWire and its vehicle information are for the sole use of authorized Directed personnel and it's participating dealers and distributors. The information contained on these pages may contain confidential and privileged information. Any unauthorized review,

7 of 8

use, disclosure or distribution is prohibited.

8 of 8